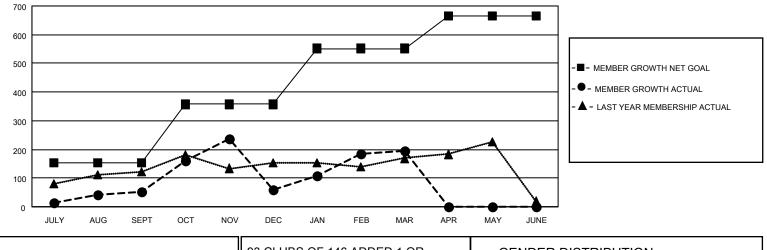

## GAT MONTHLY MEMBERSHIP PROGRESS REPORT

Multiple District 411

LOCATION: KENYA AFRICA

Results as of: 3/31/2022

| Clubs                 |               |           |               | Members               |                           |                         |                                                    |
|-----------------------|---------------|-----------|---------------|-----------------------|---------------------------|-------------------------|----------------------------------------------------|
| RESULTS FOR 2021-2022 |               |           |               | RESULTS FOR 2021-2022 |                           |                         |                                                    |
| QUARTER               | NEW CLUB GOAL | NEW CLUBS | DROPPED CLUBS | QUARTER               | MEMBER GROWTH NET<br>GOAL | MEMBER GROWTH<br>ACTUAL | DROPPED<br>MEMBERS ACTUAL<br>(including transfers) |
| JULY/AUG/SEPT         | 4             | 1         | 2             | JULY/AUG/SE           | PT 152                    | 195                     | 134                                                |
| OCT/NOV/DEC           | 5             | 5         | 8             | OCT/NOV/DEC           | c 205                     | 308                     | 300                                                |
| JAN/FEB/MAR           | 5             | 3         | 1             | JAN/FEB/MAR           | 195                       | 259                     | 115                                                |
| APR/MAY/JUNE          | 5             | 0         | 0             | APR/MAY/JUN           | IE 112                    | 0                       | 0                                                  |