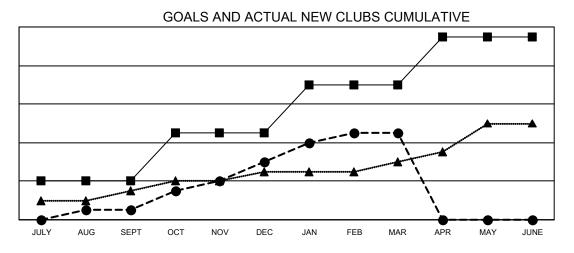

## GAT MONTHLY MEMBERSHIP PROGRESS REPORT

Multiple District 411

LOCATION: KENYA AFRICA

Results as of: 3/31/2022

| Clubs                 |               |           |               | Members               |                           |                         |                                                    |
|-----------------------|---------------|-----------|---------------|-----------------------|---------------------------|-------------------------|----------------------------------------------------|
| RESULTS FOR 2021-2022 |               |           |               | RESULTS FOR 2021-2022 |                           |                         |                                                    |
| QUARTER               | NEW CLUB GOAL | NEW CLUBS | DROPPED CLUBS | QUARTER               | MEMBER GROWTH NET<br>GOAL | MEMBER GROWTH<br>ACTUAL | DROPPED<br>MEMBERS ACTUAL<br>(including transfers) |
| JULY/AUG/SEPT         | 4             | 1         | 2             | JULY/AUG/SE           | PT 152                    | 195                     | 134                                                |
| OCT/NOV/DEC           | 5             | 5         | 8             | OCT/NOV/DEC           | c 205                     | 308                     | 300                                                |
| JAN/FEB/MAR           | 5             | 3         | 1             | JAN/FEB/MAR           | 195                       | 259                     | 115                                                |
| APR/MAY/JUNE          | 5             | 0         | 0             | APR/MAY/JUN           | IE 112                    | 0                       | 0                                                  |